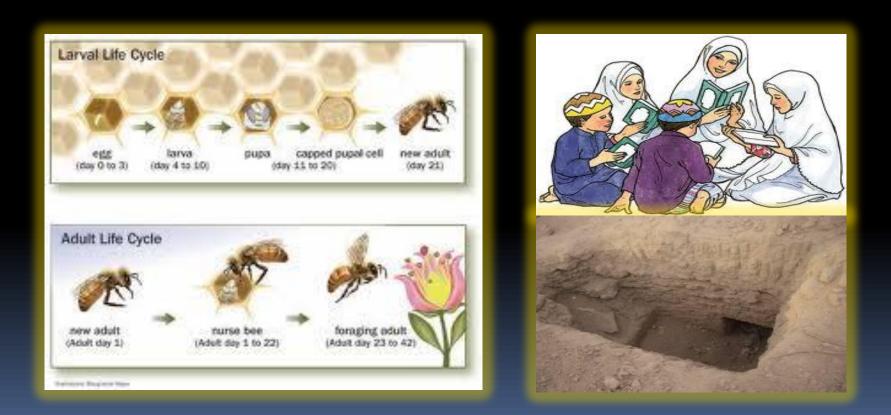

You Leaders of Ummah has to work tirelessly at the level of Ehsan !

The life span of honey bees is 6 weeks and they complete their work with responsibility before they die. So Remember that this life's is just of 1 day in reality hence work hard and fulfill your tasks before time is up !