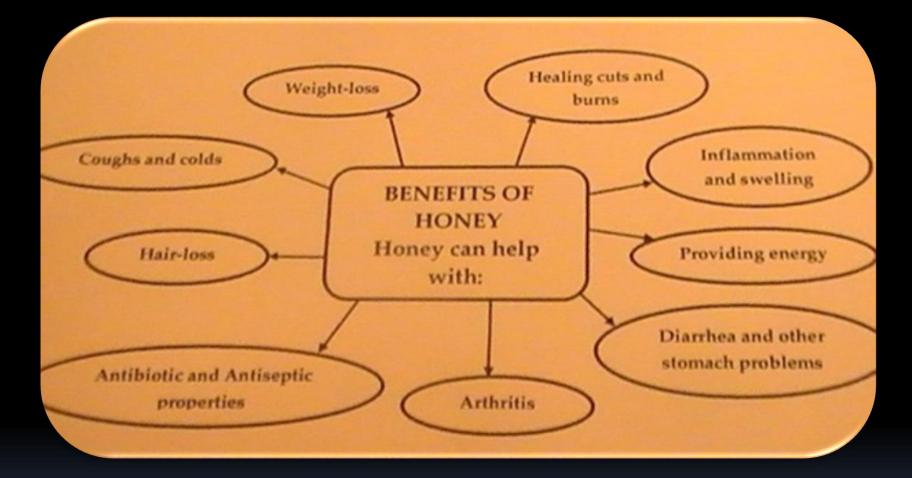

Honey is the recognition of honey bee , Quran and Islam are the recognition of A Believer , <u>WHAT IS YOUR</u> <u>RECOGNITION ?</u>

Queen Bee

A single colony of honey bees has only one queen which lays 2000 eggs per day !